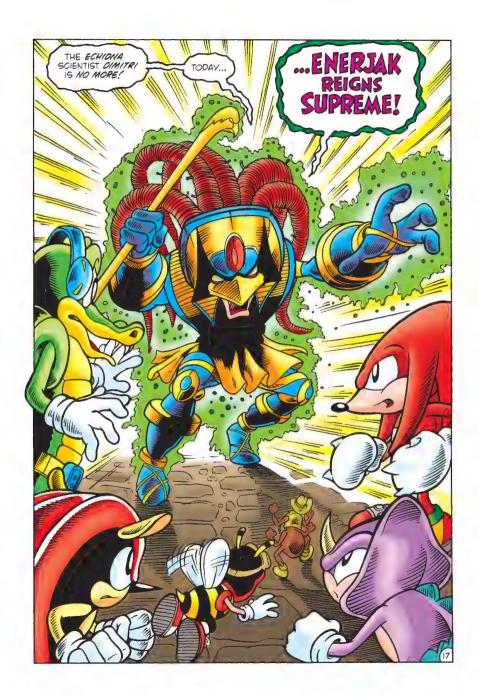

Once home to the most advanced society in living memory, the land has since reverted back to wilderness. But buried deep beneath the shadow of MOUNT FATE lie signposts to a checkered past—and the artifacts of days perhaps best forgotten.